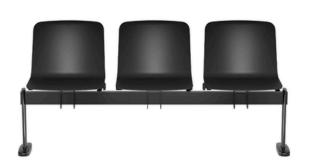

## DESCRIPTION

The PLUS bench is designed to adapt to various needs thanks to its modular configurations, available with 2, 3, or 4 seats, with the option to integrate a practical side table. The colored plastic shell gives it a vibrant and modern look, while the upholstered seat option ensures superior comfort for environments that require optimal hospitality. Ideal for waiting areas and communal spaces, the PLUS bench stands out for its versatility, durability, and practicality. Its compact dimensions allow for space optimization without compromising functionality, making it a perfect choice for professional and community settings that require practical yet well-designed furnishings.