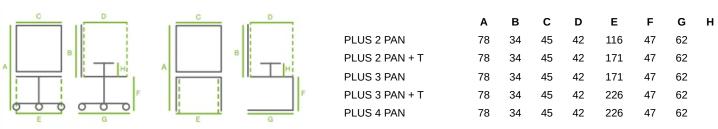

e table. The colored plastic shell gives it a vibrant and modern look, while the upholstered seat option ensures superior comfort for environments that require optimal hospitality. Ideal for waiting areas and communal spaces, the PLUS bench stands out for its versatility, durability, and practicality. Its compact dimensions allow for space optimization without compromising functionality, making it a perfect choice for professional and community settings that require practical yet well-designed furnishings.

#### **SHELL**



## **LEGS FRAME**



## **WEIGHT AND WARRANTY**



Considering the maximum weight recommended by ITALIAN SEDIOLITI. For warranty conditions, please refer to the general sales conditions at the beginning of the list.



THE PHOTO MAY INCLUDE OPTIONAL

# **DIMENSIONS**









#### FRAME

Rectangular tube beam 80x40x2 and inverted "T" steel leg, black painted



# **OPTIONAL**

color



of our sales representatives