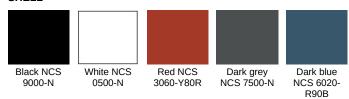

)

D.LGS. 81 del 2008 CAM (su richiesta)

1IM (su richiesta)

CLASSE 1 (su richiesta)

## DESCRIPTION

The PLUS bench is designed to adapt to various needs thanks to its modular configurations, available with 2, 3, or 4 seats, with the option to integrate a practical side table. The colored plastic shell gives it a vibrant and modern look, while the upholstered seat option ensures superior comfort for environments that require optimal hospitality. Ideal for waiting areas and communal spaces, the PLUS bench stands out for its versatility, durability, and practicality. Its compact dimensions allow for space optimization without compromising functionality, making it a perfect choice for professional and community settings that require practical yet well-designed furnishings.

#### **SHELL**



## **LEGS FRAME**



## **WEIGHT AND WARRANTY**



Considering the maximum weight recommended by ITALIAN SEDIOLITI. For warranty conditions, please refer to the general sales conditions at the beginning of the list.



THE PHOTO MAY INCLUDE OPTIONAL

# **DIMENSIONS**









#### FRAME

Rectangular tube beam 80x40x2 and inverted "T" steel leg, black painted



# **OPTIONAL**

color



of our sales representatives