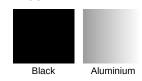

## **LEGS FRAME**

#### FRAME

Rectangular tube beam 80x40x2 and inverted "T" steel leg, black painted