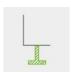

# **DIMENSIONS**

#### FRAME

Rectangular tube beam 80x40x2 and inverted "T" steel leg, black painted