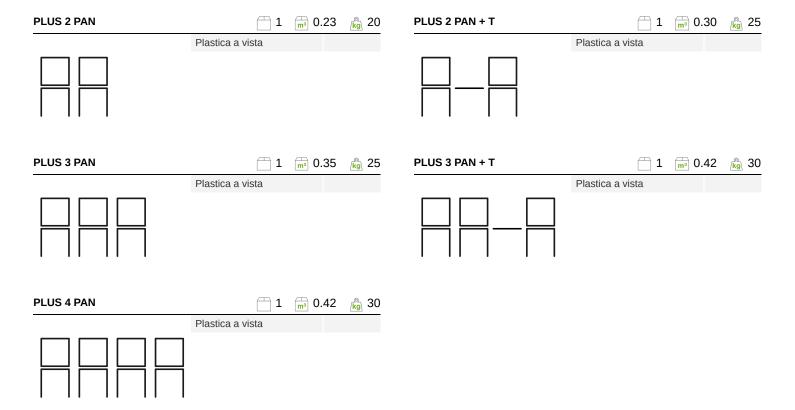

## DESCRIPTION

The PLUS bench is designed to adapt to various needs thanks to its modular configurations, available with 2, 3, or 4 seats, with the option to integrate a practical side table. The colored plastic shell gives it a vibrant and modern look, while the upholstered seat option ensures superior comfort for environments that require optimal hospitality. Ideal for waiting areas and communal spaces, the PLUS bench stands out for its versatility, durability, and practicality. Its compact dimensions allow for space optimization without compromising functionality, making it a perfect choice for professional and community settings that require practical yet well-designed furnishings.