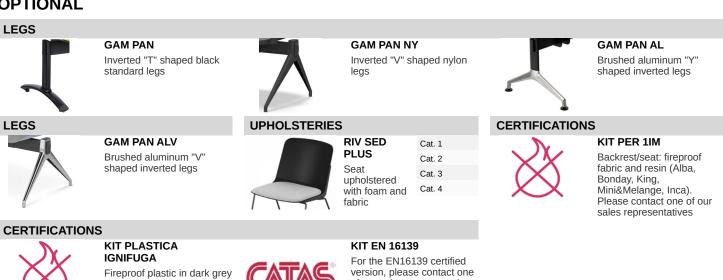

ior comfort for environments that require optimal hospitality. Ideal for waiting areas and communal spaces, the PLUS bench stands out for its versatility, durability, and practicality. Its compact dimensions allow for space optimization without compromising functionality, making it a perfect choice for professional and community settings that require practical yet well-designed furnishings.

#### **SHELL**



## **LEGS FRAME**



## **WEIGHT AND WARRANTY**



Considering the maximum weight recommended by ITALIAN SEDIOLITI. For warranty conditions, please refer to the general sales conditions at the beginning of the list.



THE PHOTO MAY INCLUDE OPTIONAL

# **DIMENSIONS**









#### FRAME

Rectangular tube beam 80x40x2 and inverted "T" steel leg, black painted



# **OPTIONAL**

color



of our sales representatives